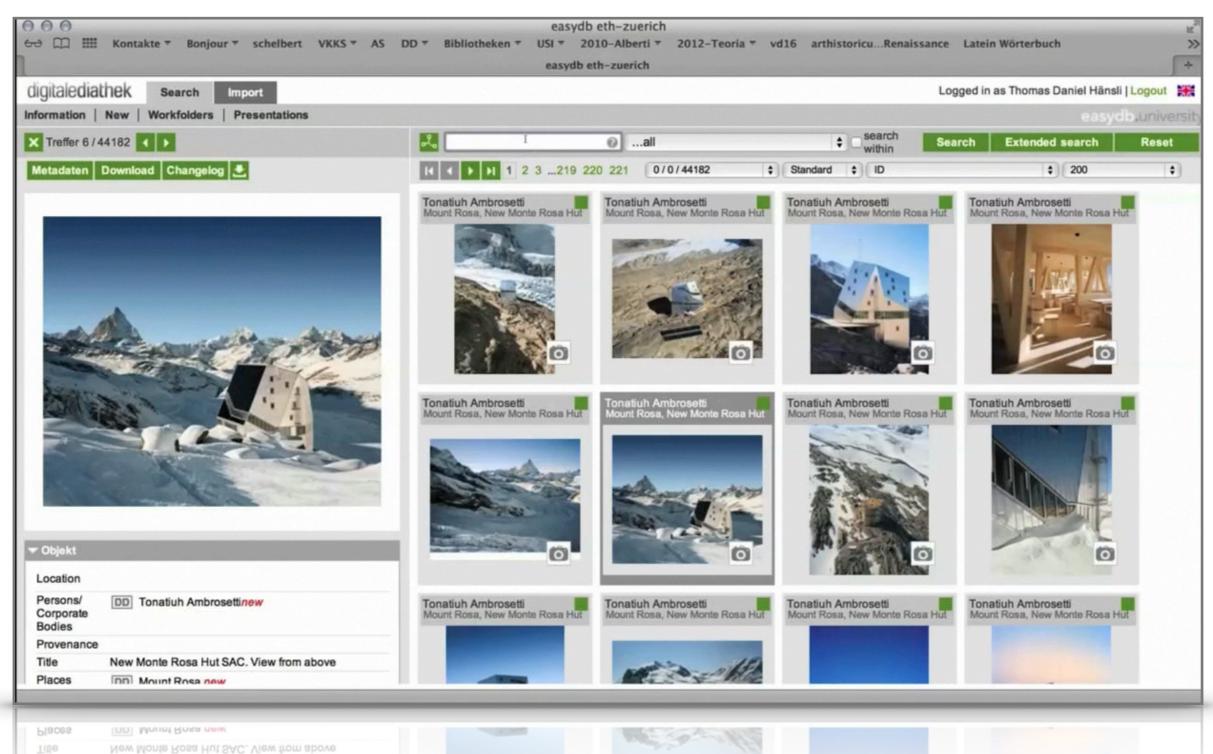

## Two new proposals for a future research infrastructure in Switzerland

SARI

- SARI »New Swiss Art Research Infrastructure«
- Authors: Weddigen/Hänsli/Tönnesmann(†)/Fayet et. al.
- Applied for at »Swiss Federal State Secretariat for Education, Research and Innovation (SERI)« / »Swiss National Science Foundation (SNSF)«
- Program: »Swiss roadmap for New Research Infrastructures of National Relevance (2017/20)«
- Leading House: University of Zurich (UZH), in collaboration with the Swiss Federal Institute of Technology (ETHZ), Swiss Institut of Art Research, Zurich (SIK-ISEA)
- Partner: all Swiss universities involved in researching/teaching in art history, numerous museums, archives, collections, the Getty Vocabulary Program, others
- 4.54 mCHF, decision due 2014/2015, starting 2017

#### SARI – National Network

#### SARI – Key features (selection)

- unified access to visual and textual based data related to art history, including both research data and individual holdings
- network-based architecture, instead of aggregating remote databases
- providing tools for research and academic collaboration
- allowing incremental and curated contributions from research projects and individual holdings, such as museums, archives, and collections
- scholarly, technical, and financial resources for data curation of contributing partners
- unified access to established, yet extendable scholarly vocabularies for persons and corporate bodies, places and locations, works of art and historical terminology (based on LOD, see SLOAT)
- industry-grade search technologies, based on open source software

#### SARI – Goals

- unified access to research-relevant images and scientific metadata from existing networks, institutions, and research projects
- enhanced sustainability and visibility for research projects and individual holdings, such as museums, archives, and collections
- synergetic uses of scholarly skills in the participating universities and collections, taking into account each institution's main areas of expertise and focus in terms of methodology and content
- stretching beyond institutional, linguistic, and national borders
- enhance collaboration various actors, various academic levels
- seen as a potential model for an international network