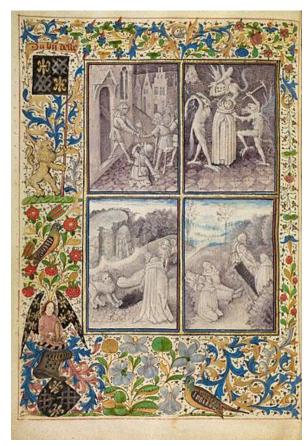

## **Create a Story: Four Frames**

Scenes from the Life of Constantine (left page)

Saint Anthony Giving His Clothing to the Poor... (right page)

Master of the Brussels Romuléon, Illuminator Flemish, Brussels or Bruges, 1465-1470 Tempera colors, gold leaf, gold paint, and ink on parchment