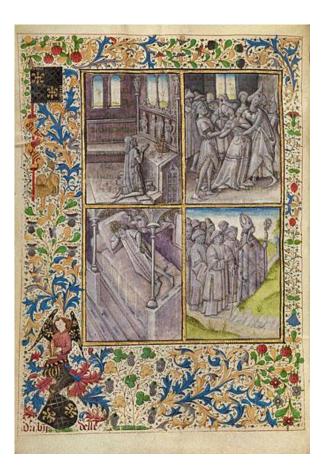

## **Create a Story: Four Frames**

Scenes from the Life of Constantine (left page)

Saint Anthony Giving His Clothing to the Poor... (right page)

Master of the Brussels Romuléon, Illuminator Flemish, Brussels or Bruges, 1465-1470 Tempera colors, gold leaf, gold paint, and ink on parchment