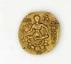

5. Unknown *Dinar of Kumaragupta I*, about 414-55 Gold Object: D: 0.3 (1/8 in.) x Diam: 1.8 cm (11/16 in.) to Diam: 1.7 cm (11/16 in.) Los Angeles County Museum of Art, Gift of Anna Bing Arnold and Justin Dart *Image: www.lacma.org* EX.2018.6.21