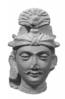

#### 1. *Lamp*

Roman, 1st-4th century Terracotta Object: H: 1.9 × Diam.: 6 × L: 8.5 cm (3/4 × 2 3/8 × 3 3/8 in.) The J. Paul Getty Museum, Villa Collection, Malibu, California 83.AQ.377.273

 Head of a Bodhisattva Indian (Ghandaran), 3rd century Schist Object: H: 22.9 cm (9 in.) The J. Paul Getty Museum, Villa Collection, Malibu, California, Gift of Dr. Sidney and Idelle Port 83.AJ.390