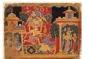

64. Unknown

Krishna Uprooting the Parijata Tree, 1525-50 Opaque watercolor and ink on paper Unframed: 18.4 × 24.1 cm (7 1/4 × 9 1/2 in.) Los Angeles County Museum of Art, From the Nasli and Alice Heeramaneck Collection, Museum Associates Purchase Photo © Museum Associates/LACMA EX.2018.6.2