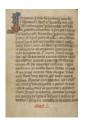

#### 48. Unknown

*Text Page*, 1469 from Barlaam and Josaphat Ink on paper Leaf: 28.6 × 20.3 cm (11 1/4 × 8 in.) The J. Paul Getty Museum, Los Angeles Ms. Ludwig XV 9, fol. 44 (83.MR.179.44)

50. Unknown *The Land of India*, about 1475 from Mirror of History Tempera colors, gold leaf, and gold paint on parchment Leaf: 43.8 × 30.5 cm (17 1/4 × 12 in.) The J. Paul Getty Museum, Los Angeles Ms. Ludwig XIII 5, v1, fol. 55 (83.MP.148.1.55)