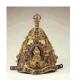

27. Unknown *Ritual Crown*, 12th century Gilt copper (embossed and cast), inlaid with lapis and other gemstones Object: H: 27.9 × W: 26.5 × D: 21.3 cm (11 × 10 7/16 × 8 3/8 in.) Los Angeles County Museum of Art, Gift of The Ahmanson Foundation *Image: www.lacma.org* EX.2018.6.28