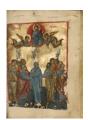

#### 37. Unknown

*The Ascension*, early 13th century-late 13th century from Gospel Book

Tempera colors and gold leaf on parchment Leaf: 20.6 × 14.9 cm (8 1/8 × 5 7/8 in.) The J. Paul Getty Museum, Los Angeles Ms. Ludwig II 5, fol. 188 (83.MB.69.188)