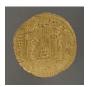

8. Unknown *Earrings*, 6th-7th century Gold earrings with pendant chains, crosses, and sapphires Object: L: 9.5 cm, W: 0.0182 kg (3 3/4 in., 0.0401 lb.) Ferrell Collection EX.2018.6.32.2

10. Unknown Heraclius Solidus, 610–41 Gold
Object: D: 0.1 (1/16 in.) x Diam: 2.1 cm (13/16 in.) to Diam: 2.2 cm (7/8 in.) Los Angeles County Museum of Art, Gift of Dr. Robert Majer Image: www.lacma.org EX.2018.6.25