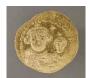

2. Unknown Coin, 2nd-4th century Gold
Object: D: 0.2 × Diam: 1.9 cm (1/16 × 3/4 in.) Los Angeles County Museum of Art, Gift of Anna Bing Arnold and Justin Dart *Image: www.lacma.org* EX.2018.6.19

4. Unknown Dinar of Chandragupta II, about 374-414 Gold
Object: D: 0.3 × Diam: 1.9 cm (1/8 × 3/4 in.)
Los Angeles County Museum of Art, Gift of Anna Bing Arnold and Justin Dart Image: www.lacma.org
EX.2018.6.20