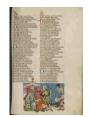

#### 42. Unknown

Jansen Enikel Alexander the Great Has the Stone of Paradise Weighed, about 1400-1410 from World Chronicle Tempera colors, gold, silver paint, and ink on parchment Leaf: 33.5 × 23.5 cm (13 3/16 × 9 1/4 in.) The J. Paul Getty Museum, Los Angeles Ms. 33, fol. 219 (88.MP.70.219)