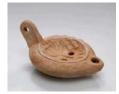

#### 1. *Lamp*

Roman, 1st-4th century Terracotta Object: H: 1.9 × Diam.: 6 × L: 8.5 cm (3/4 × 2 3/8 × 3 3/8 in.) The J. Paul Getty Museum, Villa Collection, Malibu, California 83.AQ.377.273

 Head of a Bodhisattva Indian (Ghandaran), 3rd century Schist Object: H: 22.9 cm (9 in.) The J. Paul Getty Museum, Villa Collection, Malibu, California, Gift of Dr. Sidney and Idelle Port 83.AJ.390