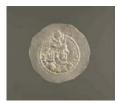

11. Drachm

Near Eastern (Sasanian), 632-651 Silver

Object: D: 0.1 × Diam: 3.1 cm (1 3/16 in.) The J. Paul Getty Museum, Villa Collection, Malibu, California, Gift of Morton Scribner, M.D. 80.NH.151.15

13. Unknown Constans II Solidus, 641–68 Gold
Object: D: 0.2 × Diam: 2.1 cm (1/16 × 13/16 in.) Los Angeles County Museum of Art, Gift of Dr. Robert Majer Image: www.lacma.org EX.2018.6.26