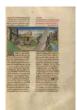

49. Unknown
The Angel of Paradise with a Sword, about 1475
from Mirror of History
Tempera colors, gold leaf, and gold paint on parchment
Leaf: 43.8 × 30.5 cm (17 1/4 × 12 in.)
The J. Paul Getty Museum, Los Angeles
Ms. Ludwig XIII 5, v1, fol. 54v (83.MP.148.1.54v)