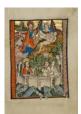

#### 48. Unknown

*Text Page*, 1469 from Barlaam and Josaphat Ink on paper Leaf: 28.6 × 20.3 cm (11 1/4 × 8 in.) The J. Paul Getty Museum, Los Angeles Ms. Ludwig XV 9, fol. 44 (83.MR.179.44)

50. Unknown *The Land of India*, about 1475 from Mirror of History Tempera colors, gold leaf, and gold paint on parchment Leaf: 43.8 × 30.5 cm (17 1/4 × 12 in.) The J. Paul Getty Museum, Los Angeles Ms. Ludwig XIII 5, v1, fol. 55 (83.MP.148.1.55)