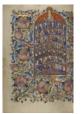

#### 48. Unknown

*Text Page*, 1469 from Barlaam and Josaphat Ink on paper Leaf: 28.6 × 20.3 cm (11 1/4 × 8 in.) The J. Paul Getty Museum, Los Angeles Ms. Ludwig XV 9, fol. 44 (83.MR.179.44)

50. Unknown *The Land of India*, about 1475 from Mirror of History Tempera colors, gold leaf, and gold paint on parchment Leaf: 43.8 × 30.5 cm (17 1/4 × 12 in.) The J. Paul Getty Museum, Los Angeles Ms. Ludwig XIII 5, v1, fol. 55 (83.MP.148.1.55)