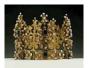

27. Unknown *Ritual Crown*, 12th century Gilt copper (embossed and cast), inlaid with lapis and other gemstones Object: H: 27.9 × W: 26.5 × D: 21.3 cm (11 × 10 7/16 × 8 3/8 in.) Los Angeles County Museum of Art, Gift of The Ahmanson Foundation *Image: www.lacma.org* EX.2018.6.28