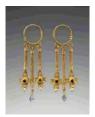

7. Unknown

*Earrings*, 6th-7th century Gold earrings with pendant chains, crosses, and sapphires Object: L: 9.5 cm, W: 0.0182 kg (3 3/4 in., 0.0401 lb.) Ferrell Collection EX.2018.6.32.1

9. Dirhem with Xusro I Near Eastern (Sasanian), 531-579 Silver
Object: Diam.: 2.6 × Depth: 0.5 cm (1 × 3/16 in.) The J. Paul Getty Museum, Villa Collection, Malibu,