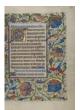

45. Unknown
Decorated Initial S, about 1450 - 1455
from Book of Hours
Tempera colors, gold leaf, and ink on parchment
Leaf: 19.4 × 14 cm (7 5/8 × 5 1/2 in.)
The J. Paul Getty Museum, Los Angeles
Ms. 2, fol. 21 (84.ML.67.21)