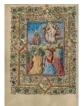

#### 37. Unknown

*The Ascension*, early 13th century-late 13th century from Gospel Book

Tempera colors and gold leaf on parchment Leaf: 20.6 × 14.9 cm (8 1/8 × 5 7/8 in.) The J. Paul Getty Museum, Los Angeles Ms. Ludwig II 5, fol. 188 (83.MB.69.188)