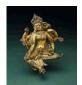

28. Unknown

The Buddhist Goddess Vasudhara, 12th century Gilt copper alloy inlaid with gemstones Object: H: 15.2 × W: 10.8 × D: 7.6 cm (6 × 4 1/4 × 3 in.) Los Angeles County Museum of Art, From the Nasli and Alice Heeramaneck Collection, Museum Associates Purchase Image: www.lacma.org EX.2018.6.44