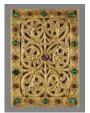

14. Unknown

Carolingian Burse-Reliquary, 8th century, with modern replacement pieces Gilt copper, silver, cabochon hardstones, and glass pastes Object: H: 13 cm (H: 5 1/8 in.) W: 12.1 cm (W: 4 3/4 in.) D: 4.6 cm (D: 1 13/16 in.) The J. Paul Getty Museum, Los Angeles 85.SE.53